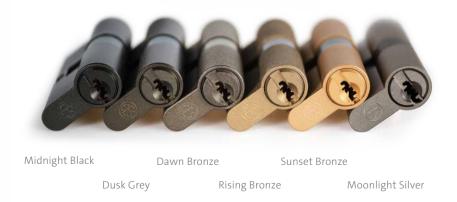

### One concept – many faces

unicolour product codes

Midnight Black C690

Dusk Grey C680

Dawn Bronze

C660

C640

Rising Bronze C650

Sunset Bronze Moonlight Silver C670

bicolour product codes

Midnight Black C692

Dusk Grey C682

Dawn Bronze C662

**Rising Bronze** C652

Sunset Bronze Moonlight Silver C642 C672

darkness becomes a highlight