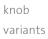

## The key to even greater customisation

In the unicolour variant, all visible parts of the cylinder are painted in the desired colour.

With the bicolour variant, the cylinder plug is nickelplated with a polished finish that contrasts with the darker, slightly rougher surroundings. Even when installed in high-usage areas, the polished surface is very resistant to wear.

# Aesthetically pleasing and highly flexible

The look and feel of our new design range is available in conjunction with many of our locking solutions and also for our certified fire protection locks. So these functional elements can perfectly fit in with your building's design concept.

Our electronic CES OMEGA FLEX double knob cylinders are also available in the new design range, combining a velvety feel and refined look with ultimate functionality.