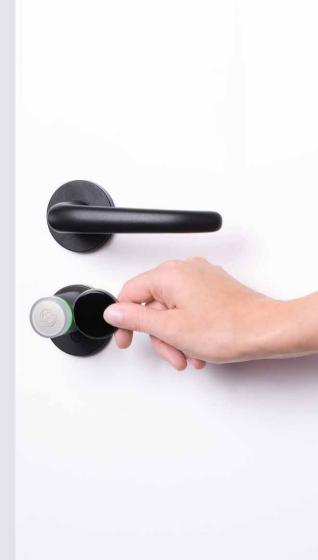

Our electronic CES OMEGA FLEX double knob cylinders are also available in the new design range, combining a velvety feel and refined look with ultimate functionality.