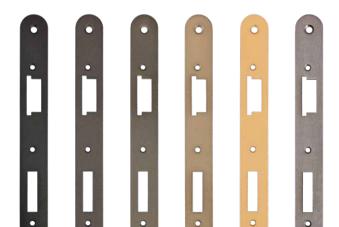

### One concept – many faces

unicolour product codes

Midnight Black C690

Dusk Grey C680

Dawn Bronze

C660

C640

Rising Bronze C650

Sunset Bronze Moonlight Silver C670

bicolour product codes

Midnight Black C692

Dusk Grey C682

Dawn Bronze C662

**Rising Bronze** C652

Sunset Bronze Moonlight Silver C642 C672

darkness becomes a highlight