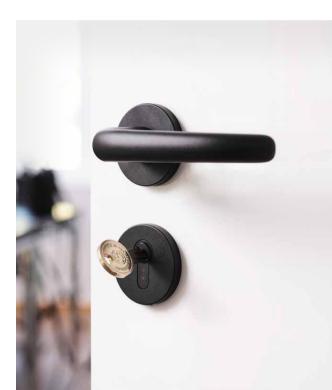

### LOOK

Dark, refined and understated. Yet still a highlight. The deep, matt surface of our new locking cylinders establishes a consistent visual concept together with handle sets and lever handles.

### FEEL

The skin is the body's most sensitive organ, especially the area around our fingertips. Every time you touch a door knob from our new design range, you can feel its solid quality and velvety texture.

### A unique surface

Available in colours that match the current trend of dark tones for door fittings and lever handles, the locking cylinders and mortise locks of the new range become high-quality design elements in their own right.