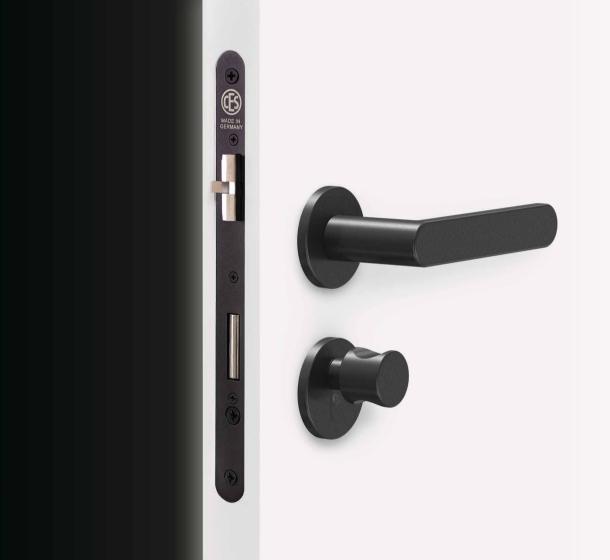

### LOOK

Dark, refined and understated. Yet still a highlight. The deep, matt surface of our new locking cylinders establishes a consistent visual concept together with handle sets and lever handles.

### A unique surface

Available in colours that match the current trend of dark tones for door fittings and lever handles, the locking cylinders and mortise locks of the new range become high-quality design elements in their own right.