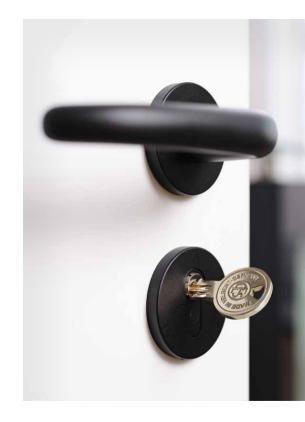

## The key to even greater customisation

In the unicolour variant, all visible parts of the cylinder are painted in the desired colour.

With the bicolour variant, the cylinder plug is nickelplated with a polished finish that contrasts with the darker, slightly rougher surroundings. Even when installed in high-usage areas, the polished surface is very resistant to wear.