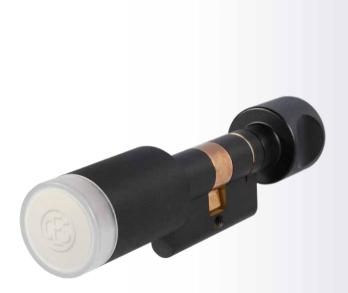

### LOOK

Dark, refined and understated. Yet still a highlight. The deep, matt surface of our new locking cylinders establishes a consistent visual concept together with handle sets and lever handles.

### A unique surface

Available in colours that match the current trend of dark tones for door fittings and lever handles, the locking cylinders and mortise locks of the new range become high-quality design elements in their own right.

The visual and tactile qualities of the surfaces are produced by a multi-stage paint and coating process,

which we have developed in-house specifically for this application. It transforms the brass that we use to make our locking cylinders, giving them the velvety feel of blasted aluminium.

## The key to even greater customisation

In the unicolour variant, all visible parts of the cylinder are painted in the desired colour.

With the bicolour variant, the cylinder plug is nickelplated with a polished finish that contrasts with the darker, slightly rougher surroundings. Even when installed in high-usage areas, the polished surface is very resistant to wear.