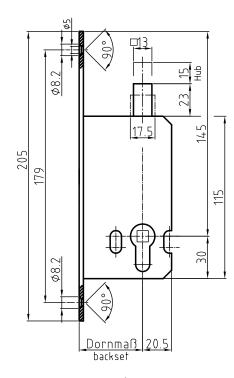

# Designation/features

| Transmission bar guide behind forend                      |
|-----------------------------------------------------------|
| Threaded sleeve for transmission bar with M10 (M8) thread |
| Prepared for profile cylinder, backset 45mm               |
| Forend 24 x 205mm flush                                   |
| edged or rounded, satin stainless steel                   |

Article No. 9003