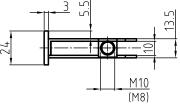

# Designation/features

| Transmission bar guide behind forend                      |
|-----------------------------------------------------------|
| Threaded sleeve for transmission bar with M10 (M8) thread |
| Prepared for profile cylinder, backset 45mm               |
| Forend 24 x 205mm flush                                   |
| edged or rounded, satin stainless steel                   |