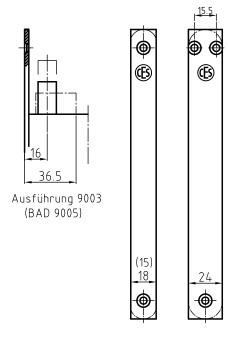

# Designation/features

| Transmission bar guide behind forend                      |
|-----------------------------------------------------------|
| Threaded sleeve for transmission bar with M10 (M8) thread |
| Prepared for profile cylinder, backset 45mm               |
| Forend 24 x 205mm flush                                   |
| edged or rounded, satin stainless steel                   |

#### **Variants**

| 9004 | Transmission bar guide distance adapted to backset |
|------|----------------------------------------------------|
|      | Additional features as art. 9003                   |
| 9005 | WC/BATHROOM – version with 8mm rosette follower    |
| 9006 | Transmission bar guide distance adapted to backset |
|      | Additional features as art. 9005                   |