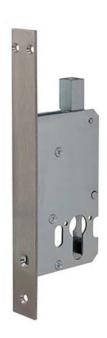

# Mortise lock for OR sliding doors

# Designation/features

| Transmission bar guide behind forend                      |
|-----------------------------------------------------------|
| Threaded sleeve for transmission bar with M10 (M8) thread |
| Prepared for profile cylinder, backset 45mm               |
| Forend 24 x 205mm flush                                   |
| edged or rounded, satin stainless steel                   |

Article No. 9003