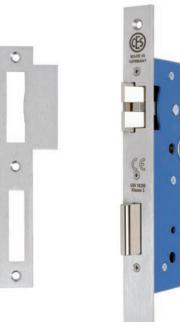

## 9000WC

## Einsteckschloss mit 8 mm Riegelnuss für 1-flügelige Feuerschutztüren

## Bezeichnung/Ausstattung

| Entfernung 78 mm, Dornmaß 55 (60, 65, 70 und 80 mm)                                                                    |  |
|------------------------------------------------------------------------------------------------------------------------|--|
| TENAX-Klemmnuss 9 mm in verzinkten Stahlringen gelagert                                                                |  |
| Riegelnuss 8 mm, verzinkt                                                                                              |  |
| Stulp 20 (24) x 235 mm für gefälzte oder stumpfe Türen, käntig oder rund, Edelstahl matt geschliffen (1.4301/AISI 304) |  |
| Schlossgehäuse matt blau lackiert                                                                                      |  |
| Kurbelfalle aus Stahl, vernickelt                                                                                      |  |
| Massiver Riegel aus Stahl, vernickelt, 2-tourig mit 20 mm Ausschluss                                                   |  |
| Schließblech 0522, käntig oder rund, Edelstahl matt geschliffen                                                        |  |