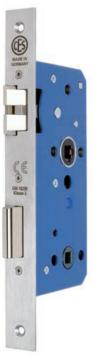

## 9000WC

## Einsteckschloss mit 8 mm Riegelnuss für 1-flügelige Feuerschutztüren

## Bezeichnung/Ausstattung

| Entfernung 78 mm, Dornmaß 55 (60, 65, 70 und 80 mm)                                                                    |  |
|------------------------------------------------------------------------------------------------------------------------|--|
| TENAX-Klemmnuss 9 mm in verzinkten Stahlringen gelagert                                                                |  |
| Riegelnuss 8 mm, verzinkt                                                                                              |  |
| Stulp 20 (24) x 235 mm für gefälzte oder stumpfe Türen, käntig oder rund, Edelstahl matt geschliffen (1.4301/AISI 304) |  |
| Schlossgehäuse matt blau lackiert                                                                                      |  |
| Kurbelfalle aus Stahl, vernickelt                                                                                      |  |
| Massiver Riegel aus Stahl, vernickelt, 2-tourig mit 20 mm Ausschluss                                                   |  |
| Schließblech 0522, käntig oder rund, Edelstahl matt geschliffen                                                        |  |