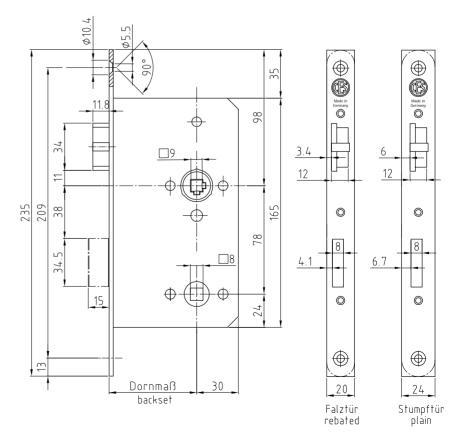

## Bezeichnung/Ausstattung

| Entfernung 78 mm, Dornmaß 55 (60, 65, 70 und 80 mm)                                                                    |  |
|------------------------------------------------------------------------------------------------------------------------|--|
| TENAX-Klemmnuss 9 mm in verzinkten Stahlringen gelagert                                                                |  |
| Riegelnuss 8 mm, verzinkt                                                                                              |  |
| Stulp 20 (24) x 235 mm für gefälzte oder stumpfe Türen, käntig oder rund, Edelstahl matt geschliffen (1.4301/AISI 304) |  |
| Schlossgehäuse matt blau lackiert                                                                                      |  |
| Kurbelfalle aus Stahl, vernickelt                                                                                      |  |
| Massiver Riegel aus Stahl, vernickelt, 2-tourig mit 20 mm Ausschluss                                                   |  |
| Schließblech 0522, käntig oder rund, Edelstahl matt geschliffen                                                        |  |