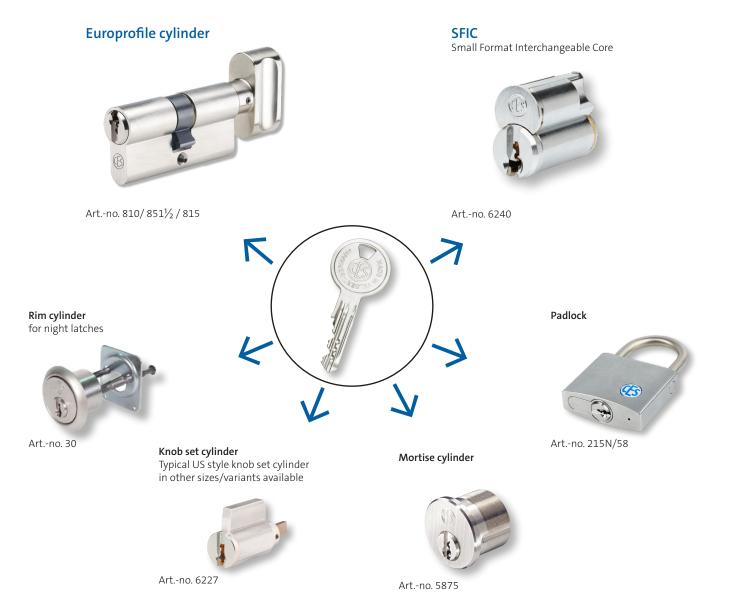

## One Key for All

## ANSI cylinders and Europrofile cylinders under one master key system

- → CES is the only manufacturer offering ANSI SFIC and Europrofile cylinders under one master key system
- → Possible combination with other cylinder types: British oval, Scandinavian oval or Swiss cylinder
- ightarrow Furniture, padlocks, cam cylinder etc. in one master key
- $\rightarrow$  Highest protection levels by patent and/or trade mark protected key section series
- → Engineered and manufactured in Germany

## Specifications

→ Over 30 finishes: Satin nickel, brass polished, Midnight black, bronze, split-finish etc.

**CES**cylinder

- ightarrow 5-, 6- or 7-pin key systems
- → Cylinders are manufactured with minimal tolerances and highest quality levels
- $\rightarrow$  Compatible with all electronic locking systems