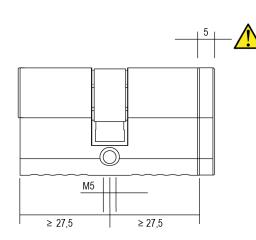

## Note

The protective dust cap is 5.0 mm thick and must be added to the length of the cylinder housing.

When ordering, please specify the cylinder housing length **without** the protective dust cap(s).

NOTE: When ordering, please specify the cylinder housing length without the protective dust cap(s).

<sup>\*</sup> For double cylinder (810/8710/8710F), knob cylinder (815) and single cylinder (851 $\frac{1}{2}$ ) designs