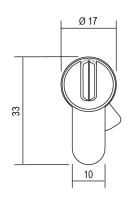

## Note

The protective dust cap is 5.0 mm thick and must be added to the length of the cylinder housing.

When ordering, please specify the cylinder housing length **without** the protective dust cap(s).

NOTE: When ordering, please specify the cylinder housing length without the protective dust cap(s).

<sup>\*</sup> For double cylinder (810/8710/8710F), knob cylinder (815) and single cylinder (851 $\frac{1}{2}$ ) designs